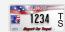

Example:

is inquired as 1234TS with a license type of TS

When inquiring on a vanity specialty license plate, unless otherwise stated, include a hyphen prior to the suffix:

Example:

is inquired as LCSO-TS with a license type of TS