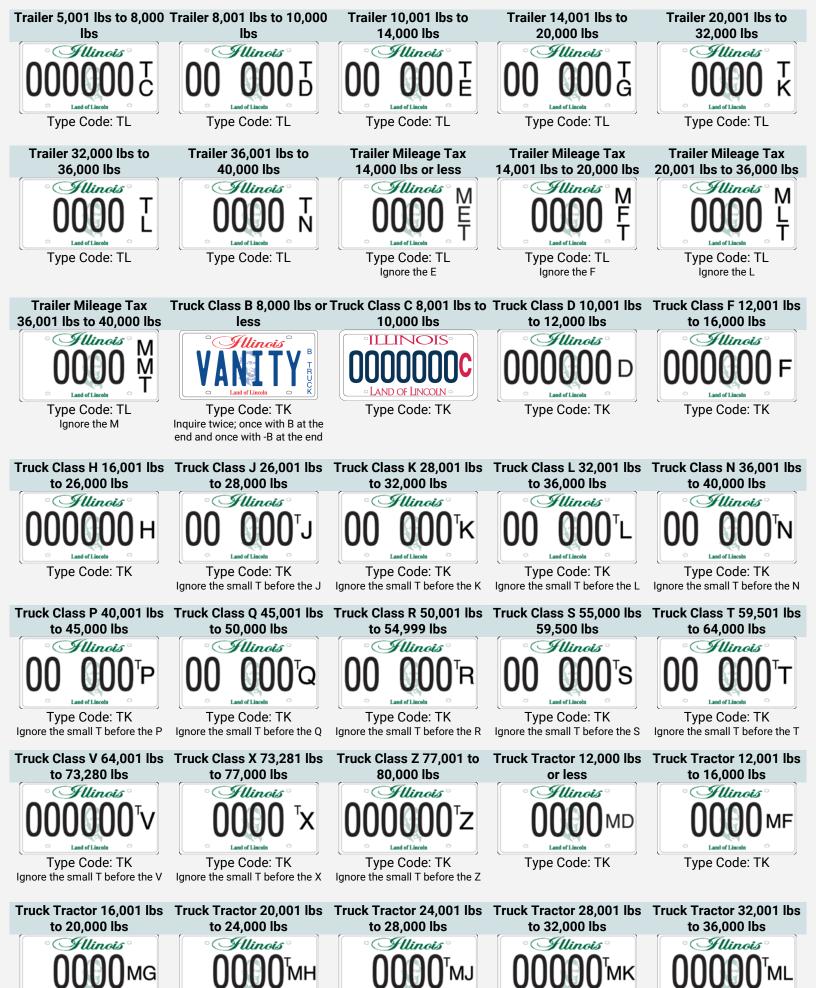

#### **Exempt Vehicle** LAND OF LINCOLN

Type Code: EV

Farm Trailer 10,000 lbs or Farm Trailer 10,001 lbs to Farm Trailer 14,001 lbs to Farm Trailer 20,001 lbs to 14,000 lbs 28,000 lbs 20,000 lbs

Type Code: TL

Type Code: TL

Type Code: TL

Type Code: TL

#### Farm Trailer 28,001 lbs to Farm Truck 16,000 lbs or Farm Truck 16,001 lbs to Farm Truck 20,001 lbs to Farm Truck 24,001 lbs to 36,000 lbs less 20,000 lbs 24,000 lbs 28,000 lbs

Type Code: TL

Type Code: FM Ignore the small T before the VF Ignore the small T before the VG Ignore the small T before the VH Ignore the small T before the VJ

Type Code: FM

Type Code: FM

Type Code: FM

#### Farm Truck 28,001 lbs to Farm Truck 32,001 lbs to Farm Truck 36,001 lbs to Farm Truck 45,001 lbs to Farm Truck 55,000 lbs to 32,000 lbs 36,000 lbs

Type Code: FM Ignore the small T before the VK Ignore the small T before the VL Ignore the small T before the VP Ignore the small T before the VR Ignore the small T before the VT

Type Code: FM

Type Code: FM

Type Code: FM

Type Code: FM

#### Farm Truck 64,001 lbs to Farm Truck 73,281 lbs to Farm Truck 77,001 lbs to 77,000 lbs 73,280 lbs

Type Code: FM

Hlinois

Type Code: FM

# 80,000 lbs Illinois

Type Code: FM Ignore the small T before the VV Ignore the small T before the VX Ignore the small T before the VZ

#### Trailer 3,000 lbs or less

Type Code: TL

# Trailer 3,001 lbs to 5,000 lbs

Type Code: TL

Type Code: TK

Type Code: TK

Ignore the small T before the MH Ignore the small T before the MJ Ignore the small T before the MK Ignore the small T before the ML

Type Code: TK

Type Code: TK

Type Code: TK

to 40,000 lbs

to 45,000 lbs

to 54,999 lbs

to 59,500 lbs

Truck Tractor 36,001 lbs Truck Tractor 40,001 lbs Truck Tractor 45,001 lbs Truck Tractor 55,000 lbs Truck Tractor 59,501 lbs to 64,000 lbs

**Universal Veteran** 

Type Code: TK Type Code: TK Type Code: TK Type Code: TK Ignore the small T before the MN Ignore the small T before the MP Ignore the small T before the MR Ignore the small T before the MS Ignore the small T before the MT

Truck Tractor 64,001 lbs Truck Tractor 73,281 lbs Truck Tractor 77,001 lbs to 73,280 lbs

to 80,000 lbs Fllinois

Type Code: TK

Type Code: US

#### **Universal Veteran** Motorcycle

Type Code: MC

Type Code: TK

Type Code: TK

#### Ignore the small T before the MV Ignore the small T before the MX Ignore the small T before the MZ